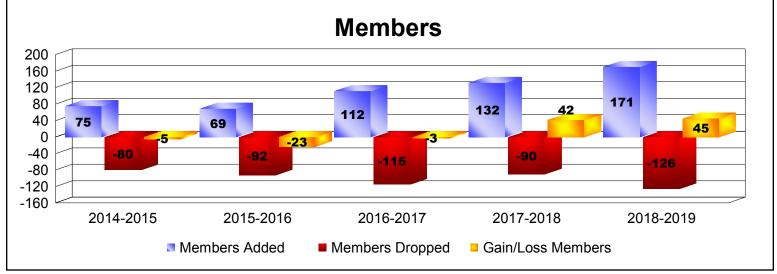

District S 1

As of June 2019 Cumulative

| Year      | New<br>Clubs | Dropped<br>Clubs | Gain/<br>Loss<br>Clubs | New<br>Members | Charter<br>Members | Reinstate<br>Members | Transfer<br>Members | Total<br>Member<br>Added | Total<br>Members<br>Dropped | Gain/<br>Loss<br>Members |
|-----------|--------------|------------------|------------------------|----------------|--------------------|----------------------|---------------------|--------------------------|-----------------------------|--------------------------|
| 2014-2015 | 0            | -1               | -1                     | 69             | 0                  | 4                    | 2                   | 75                       | -80                         | -5                       |
| 2015-2016 | 0            | -1               | -1                     | 63             | 1                  | 5                    | 0                   | 69                       | -92                         | -23                      |
| 2016-2017 | 1            | -1               | 0                      | 71             | 23                 | 16                   | 2                   | 112                      | -115                        | -3                       |
| 2017-2018 | 1            | 0                | 1                      | 92             | 32                 | 3                    | 5                   | 132                      | -90                         | 42                       |
| 2018-2019 | 1            | -2               | -1                     | 67             | 98                 | 2                    | 4                   | 171                      | -126                        | 45                       |
| Average   | 1            | -1               | 0                      | 72             | 31                 | 6                    | 3                   | 112                      | -101                        | 11                       |