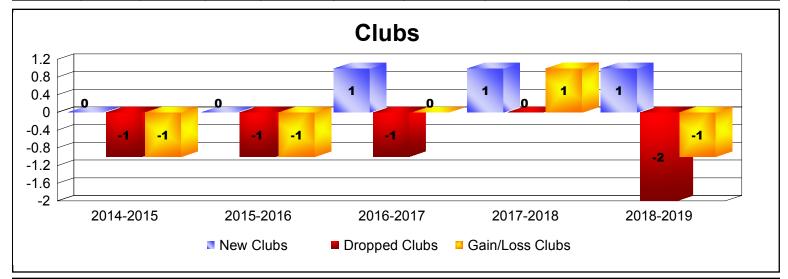

District S 1

As of June 2019 Cumulative

| Year      | New<br>Clubs | Dropped<br>Clubs | Gain/<br>Loss<br>Clubs | New<br>Members | Charter<br>Members | Reinstate<br>Members | Transfer<br>Members | Total<br>Member<br>Added | Total<br>Members<br>Dropped | Gain/<br>Loss<br>Members |
|-----------|--------------|------------------|------------------------|----------------|--------------------|----------------------|---------------------|--------------------------|-----------------------------|--------------------------|
| 2014-2015 | 0            | -1               | -1                     | 69             | 0                  | 4                    | 2                   | 75                       | -80                         | -5                       |
| 2015-2016 | 0            | -1               | -1                     | 63             | 1                  | 5                    | 0                   | 69                       | -92                         | -23                      |
| 2016-2017 | 1            | -1               | 0                      | 71             | 23                 | 16                   | 2                   | 112                      | -115                        | -3                       |
| 2017-2018 | 1            | 0                | 1                      | 92             | 32                 | 3                    | 5                   | 132                      | -90                         | 42                       |
| 2018-2019 | 1            | -2               | -1                     | 67             | 98                 | 2                    | 4                   | 171                      | -126                        | 45                       |
| Average   | 1            | -1               | 0                      | 72             | 31                 | 6                    | 3                   | 112                      | -101                        | 11                       |